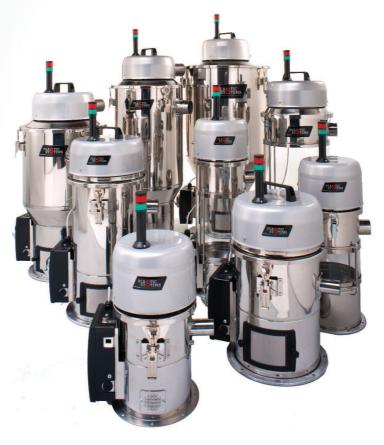

## **ADDED VALUE:**

- Easy to use.
- Easy cleaning and maintenance.
- Safety and reliable.
- Quick installation with a 360° orientation
- Alarm warning device

LDM receiver

TECHNICAL DATA LDM2 LDM4 LDM5 LDX8 LDM10 LDM25 LDX25 LDM50 LDM100 dm<sup>3</sup> Capacity Centre distance mm 40/50 40/50 50/60 60/70 70/89 Diameter material inlet mm D Dimensions mm 