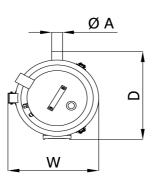

## **ADDED VALUE:**

- Easy to use.
- Easy cleaning and maintenance.
- Safety and reliable.
- Quick installation with a 360° orientation
- Alarm warning device

LDM receiver

TECHNICAL DATA LDM2 LDM4 LDM5 LDX8 LDM10 LDM25 LDX25 LDM50 LDM100 dm<sup>3</sup> Capacity Centre distance mm 40/50 40/50 50/60 60/70 70/89 Diameter material inlet mm D Dimensions mm 

Kg

Weight