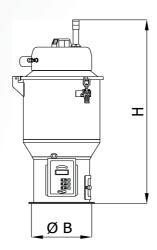

## **ADDED VALUE:**

- Easy to use.
- Easy cleaning and maintenance.
- Safety and reliable.
- Quick installation with a 360° orientation
- Alarm warning device

LDM receiver

TECHNICAL DATA LDM2 LDM4 LDM5 LDX8 LDM10 LDM25 LDX25 LDM50 LDM100 dm<sup>3</sup> Capacity Centre distance mm 40/50 40/50 50/60 60/70 70/89 Diameter material inlet mm D Dimensions mm 

Kg

Weight