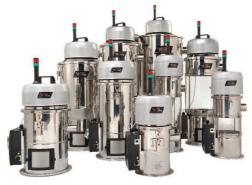

## **ADDED VALUE:**

- Easy to use.
- Easy cleaning and maintenance.
- Safety and reliable.
- Quick installation with a 360° orientation
- Alarm warning device

LDM receiver

TECHNICAL DATA LDM2 LDM4 LDM5 LDX8 LDM10 LDM25 LDX25 LDM50 LDM100 dm<sup>3</sup> Capacity Centre distance mm 40/50 40/50 50/60 60/70 70/89 Diameter material inlet mm D Dimensions mm 