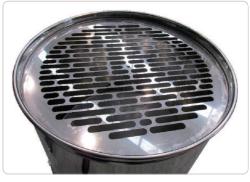

On request: flange for connecting an automatic feeder, material level sensors, multi-way suction boxes and metal grid for bags.

Metal grid to support bag during emptying

| TECHNICAL DATA   |     | C100        | C200         | C350         | C800         | C1700          |
|------------------|-----|-------------|--------------|--------------|--------------|----------------|
| Hopper capacity  | dm³ | 100         | 200          | 350          | 800          | 1700           |
| Dimensions WxDxH | mm  | 540x540x933 | 570x570x1211 | 720x720x1290 | 830x830x1851 | 1209x1209x2217 |
| Weight           | Kg  | 15          | 20           | 40           | 80           | 200            |