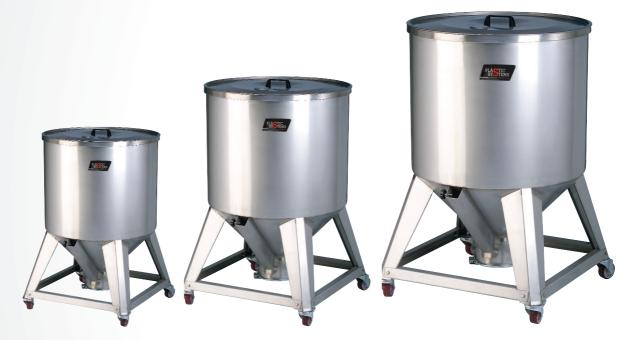

The storage bins C series are completely made of stainless steel and come in different sizes to allow the storage of granule material beside machines or centralized systems. Standard dimensions from 100 to 1700 liters. All models have wheels with brake, discharge slide gate, pipe for suction probe, grille for bags, cover.

On request: flange for connecting an automatic feeder, material level sensors, multi-way suction boxes and metal grid for bags.

Metal grid to support bag during emptying

| TECHNICAL DATA   |     | C100        | C200         | C350         | C800         | C1700          |
|------------------|-----|-------------|--------------|--------------|--------------|----------------|
| Hopper capacity  | dm³ | 100         | 200          | 350          | 800          | 1700           |
| Dimensions WxDxH | mm  | 540x540x933 | 570x570x1211 | 720x720x1290 | 830x830x1851 | 1209x1209x2217 |
| Weight           | Kg  | 15          | 20           | 40           | 80           | 200            |