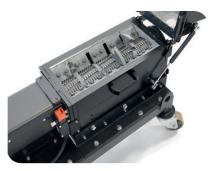

The solid cutting chamber, equipped with primary blades and 5-mm toothed rotors, allows grinding sprues, flashes and other pieces. The result is a quality regrind with no dust.