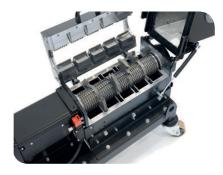

The solid cutting chamber, equipped with primary blades and 5-mm toothed rotors, allows grinding sprues, flashes and other pieces. The result is a quality regrind with no dust.

**GS4** Cutting chamber

| TECHNICAL DATA          |       |              | GS2          | GS4           |
|-------------------------|-------|--------------|--------------|---------------|
|                         |       | GS1          | ***          |               |
| Rotor speed             | rpm   | 35           | 20-35        | 20-35         |
| Main blades             | n°    | 1            | 2            | 4             |
| Toothed rotors          | n°    | 2            | 3            | 5             |
| Diameter of main blades | mm    | 208          | 208          | 208           |
| Rotor diameter          | mm    | 105          | 105          | 105           |
| Rotor width             | mm    | 170          | 264          | 450           |
| Feed throat             | mm    | 190x200      | 285x200      | 540x200       |
| Collecting box capacity | dm³   | 5            | 8            | 15            |
| Cutting chamber opening | mm    | 190x170      | 190x264      | 190x450       |
| Noise level             | dB(A) | <80          | <80          | <80           |
| Motor power             | kW    | 1,5          | 1.5          | 2.2           |
| Voltage/Frequency       | V/Hz  | 400/50-60    | 400/50-60    | 400/50-60     |
| Throughput              | kg/h  | 7            | 10           | 30            |
| Dimensions WxDxH        | mm    | 890x600x1290 | 980x600x1290 | 1385x550x1360 |
| Weight                  | Kg    | 200          | 220          | 340           |