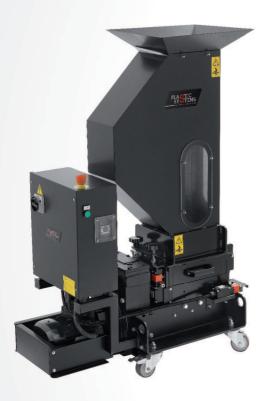

The solid cutting chamber, equipped with primary blades and 5-mm toothed rotors, allows grinding sprues, flashes and other pieces. The result is a quality regrind with no dust.

## **TECHNICAL SPECIFICATIONS**

- Variable speed.
- High-quality steel rotor.
- Fixed and mobile blades with a "scissor" cutting
- High-efficiency engines and transmission.

## **ACCESSORIES**

- Special hopper.
- Level sensor on collection chamber.