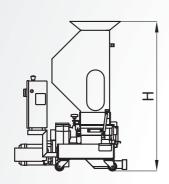

**GS4** Cutting chamber

| TECHNICAL DATA          |       |              | GS2          | GS4           |
|-------------------------|-------|--------------|--------------|---------------|
|                         |       | GS1          | ***          |               |
| Rotor speed             | rpm   | 35           | 20-35        | 20-35         |
| Main blades             | n°    | 1            | 2            | 4             |
| Toothed rotors          | n°    | 2            | 3            | 5             |
| Diameter of main blades | mm    | 208          | 208          | 208           |
| Rotor diameter          | mm    | 105          | 105          | 105           |
| Rotor width             | mm    | 170          | 264          | 450           |
| Feed throat             | mm    | 190x200      | 285x200      | 540x200       |
| Collecting box capacity | dm³   | 5            | 8            | 15            |
| Cutting chamber opening | mm    | 190x170      | 190x264      | 190x450       |
| Noise level             | dB(A) | <80          | <80          | <80           |
| Motor power             | kW    | 1,5          | 1.5          | 2.2           |
| Voltage/Frequency       | V/Hz  | 400/50-60    | 400/50-60    | 400/50-60     |
| Throughput              | kg/h  | 7            | 10           | 30            |
| Dimensions WxDxH        | mm    | 890x600x1290 | 980x600x1290 | 1385x550x1360 |
| Weight                  | Kg    | 200          | 220          | 340           |