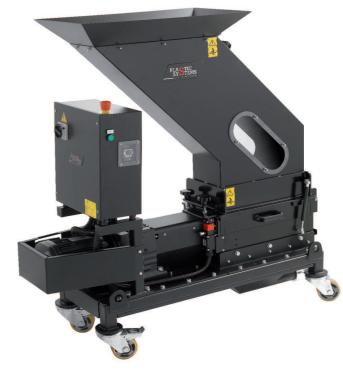

The solid cutting chamber, equipped with primary blades and 5-mm toothed rotors, allows grinding sprues, flashes and other pieces. The result is a quality regrind with no dust.

## **TECHNICAL SPECIFICATIONS**

- Variable speed.
- High-quality steel rotor.
- Fixed and mobile blades with a "scissor" cutting
- High-efficiency engines and transmission.

## **ACCESSORIES**

- Special hopper.
- Level sensor on collection chamber.