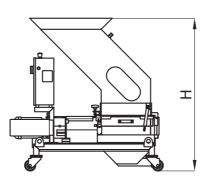

**GS4** Cutting chamber

| TECHNICAL DATA          |       |              | GS2          | GS4           |
|-------------------------|-------|--------------|--------------|---------------|
|                         |       | GS1          | ***          |               |
| Rotor speed             | rpm   | 35           | 20-35        | 20-35         |
| Main blades             | n°    | 1            | 2            | 4             |
| Toothed rotors          | n°    | 2            | 3            | 5             |
| Diameter of main blades | mm    | 208          | 208          | 208           |
| Rotor diameter          | mm    | 105          | 105          | 105           |
| Rotor width             | mm    | 170          | 264          | 450           |
| Feed throat             | mm    | 190x200      | 285x200      | 540x200       |
| Collecting box capacity | dm³   | 5            | 8            | 15            |
| Cutting chamber opening | mm    | 190x170      | 190x264      | 190x450       |
| Noise level             | dB(A) | <80          | <80          | <80           |
| Motor power             | kW    | 1,5          | 1.5          | 2.2           |
| Voltage/Frequency       | V/Hz  | 400/50-60    | 400/50-60    | 400/50-60     |
| Throughput              | kg/h  | 7            | 10           | 30            |
| Dimensions WxDxH        | mm    | 890x600x1290 | 980x600x1290 | 1385x550x1360 |
| Weight                  | Kg    | 200          | 220          | 340           |